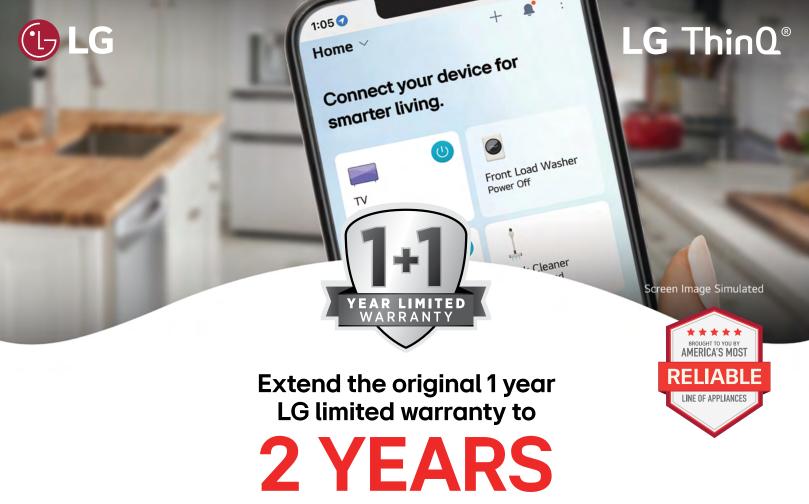

## at no additional cost (up to \$185 value)

When you buy eligible LG appliances, download the ThinQ<sup>®</sup> app, and register your product.<sup>1</sup>

ThinQ° helps keep your new LG product working at its best. Get smart alerts that can add up to hundreds of dollars in savings

Make your home run smarter with the ThinQ<sup>®</sup> app — monitor usage, get timely alerts, and more

Protect your investment even longer with the ThinQ<sup>®</sup> warranty extension offer

## Manufacturer's Incentive valid through April 2, 2025

Scan to learn more

<sup>1</sup>Buy an eligible LG appliance between July 11, 2024 and April 2, 2025, download the ThinQ<sup>®</sup> app, connect your eligible appliance to Wi-Fi and register your product to claim the extended manufacturer's limited warranty. Claims must be submitted within 60 days from purchase date. Terms and conditions apply—see offer details on www.LG-Promos.com/ThinQ724 for more information. Actual features, functionality, and other product specifications may differ and are subject to change without notice. Ask an associate for details.